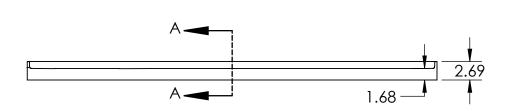

Underside - supports

SS TRIMMABLE Shower Pan\_6036 Ctr Drain

DRAWN: MM 11/1/2019

Pg 2 of 3

THE INFORMATION CONTAINED IN THIS DRAWING IS THE SOLE PROPERTY OF CLARKE PRODUCTS INC. ANY REPRODUCTION IN PART OR AS A WHOLE WITHOUT THE WRITTEN PERMISSION OF CLARKE PRODUCTS INC. IS PROHIBITED.