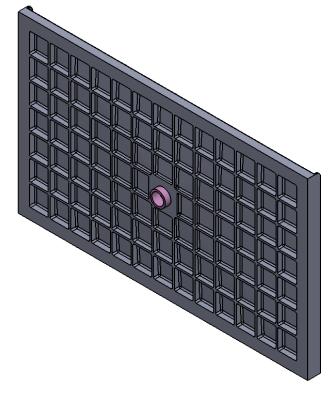

Underside - supports

SS TRIMMABLE Shower Pan\_6036 Ctr Drain

DRAWN: MM 11/1/2019

Pg 2 of 3

THE INFORMATION CONTAINED IN THIS DRAWING IS THE SOLE PROPERTY OF CLARKE PRODUCTS INC. ANY REPRODUCTION IN PART OR AS A WHOLE WITHOUT THE WRITTEN PERMISSION OF CLARKE PRODUCTS INC. IS PROHIBITED.