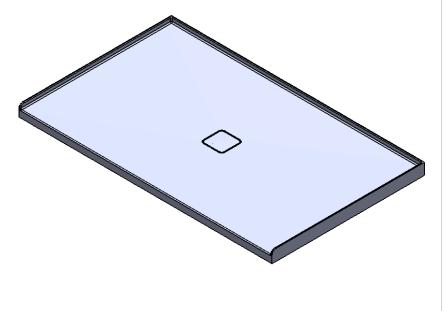

SS TRIMMABLE Shower Pan\_6036 Ctr Drain

Pg 1 of 3

| <b>CLARKE</b> |
|---------------|
| ARCHITECTURAL |

THE INFORMATION CONTAINED IN THIS DRAWING IS THE SOLE PROPERTY OF CLARKE PRODUCTS INC. ANY REPRODUCTION IN PART OR AS A WHOLE WITHOUT THE WRITTEN PERMISSION OF CLARKE PRODUCTS INC. IS PROHIBITED.

Underside - supports

SS TRIMMABLE Shower Pan\_6036 Ctr Drain

DRAWN: MM 11/1/2019

Pg 2 of 3

THE INFORMATION CONTAINED IN THIS DRAWING IS THE SOLE PROPERTY OF CLARKE PRODUCTS INC. ANY REPRODUCTION IN PART OR AS A WHOLE WITHOUT THE WRITTEN PERMISSION OF CLARKE PRODUCTS INC. IS PROHIBITED.