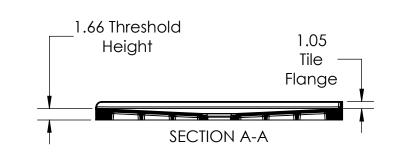

| TITLE: | with | Drain | Cap |
|--------|------|-------|-----|
|--------|------|-------|-----|

MM 11/1/2019

SS TRIMMABLE Shower Pan\_6036 Ctr Drain

Pg 3 of 3

DRAWN: