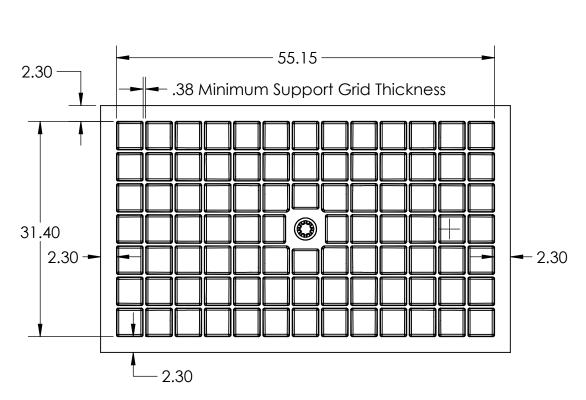

| TITLE: | $\sim$             | •     |
|--------|--------------------|-------|
|        | $() \lor \bigcirc$ | rview |
|        |                    |       |

ILE: CO TRU ALARIE CI.

| DRAWN:    |  |  |  |  |
|-----------|--|--|--|--|
| MM        |  |  |  |  |
| 11/1/2019 |  |  |  |  |

SS TRIMMABLE Shower Pan\_6036 Ctr Drain

Pg 1 of 3

| <b>CLARKE</b> |
|---------------|
| ARCHITECTURAL |

THE INFORMATION CONTAINED IN THIS DRAWING IS THE SOLE PROPERTY OF CLARKE PRODUCTS INC. ANY REPRODUCTION IN PART OR AS A WHOLE WITHOUT THE WRITTEN PERMISSION OF CLARKE PRODUCTS INC. IS PROHIBITED.