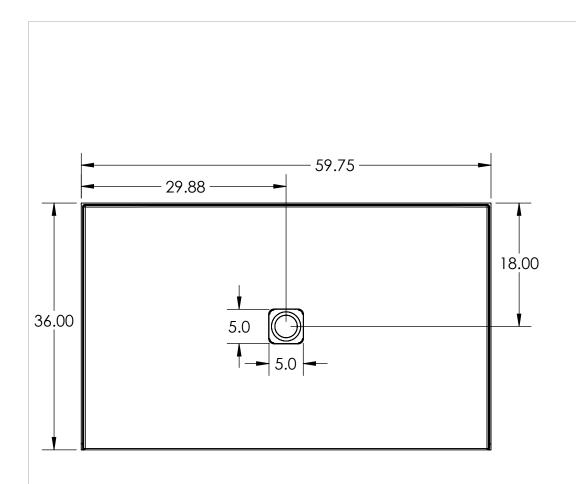

| TITLE: | $\sim$             | •     |
|--------|--------------------|-------|
|        | $() \lor \bigcirc$ | rview |
|        |                    |       |

ILE: CO TRU ALARIE CI.

| DRAWN:    |  |  |  |  |
|-----------|--|--|--|--|
| MM        |  |  |  |  |
| 11/1/2019 |  |  |  |  |

SS TRIMMABLE Shower Pan\_6036 Ctr Drain

Pg 1 of 3

| <b>CLARKE</b> |
|---------------|
| ARCHITECTURAL |

THE INFORMATION CONTAINED IN THIS DRAWING IS THE SOLE PROPERTY OF CLARKE PRODUCTS INC. ANY REPRODUCTION IN PART OR AS A WHOLE WITHOUT THE WRITTEN PERMISSION OF CLARKE PRODUCTS INC. IS PROHIBITED.