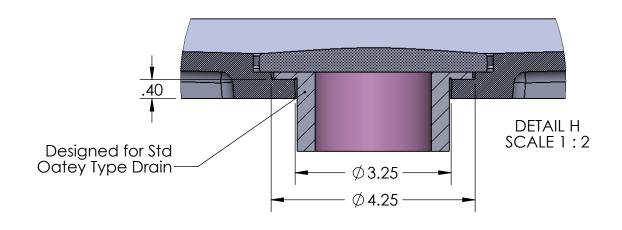

| TITLE: | with | Drain | Cap |
|--------|------|-------|-----|
|--------|------|-------|-----|

MM 11/1/2019

SS TRIMMABLE Shower Pan\_6036 Ctr Drain

Pg 3 of 3

DRAWN: