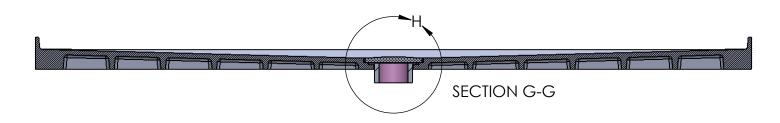

| TITLE: | with | Drain | Cap |
|--------|------|-------|-----|
|--------|------|-------|-----|

MM 11/1/2019

SS TRIMMABLE Shower Pan\_6036 Ctr Drain

Pg 3 of 3

DRAWN: