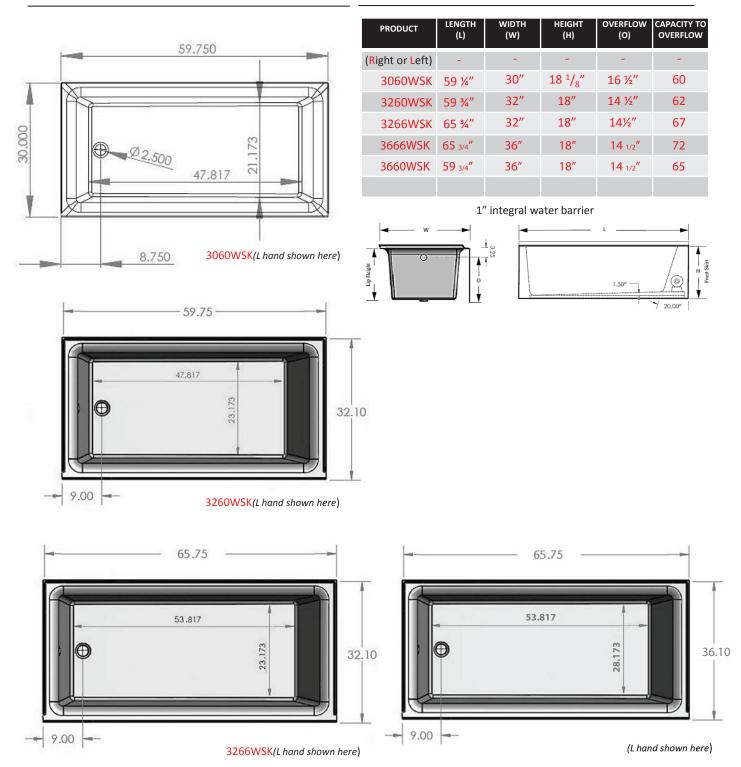

valves
- 7 fully adjustable hydro jets
- 1 massage lower lumbar jet
- Minimum operating water capacity: \*

Air Massage(A):

- 1 HP blower with 200 W heating element
- Multi-Speed with 3 button control
- 20 min delay purge cycle
- Escutcheons at each air channel hole for added sanitation.
- Digital control panel featuring variable speed, wave action, digital temperature read out & single mood light

Factory Installed Options:

- Factory installed in-line bath heater (works with jets only)
- Satin nickel or polished chrome jet trim
- Chromatherapy soothing light package with 3 L.E.D. lights and control panel
- Mood light with single light and single on/off air switch

### \*see next page for specifications & base model numbers

# CLARKE WATERFALL SKIRTED

## Specifications:

Base Models: