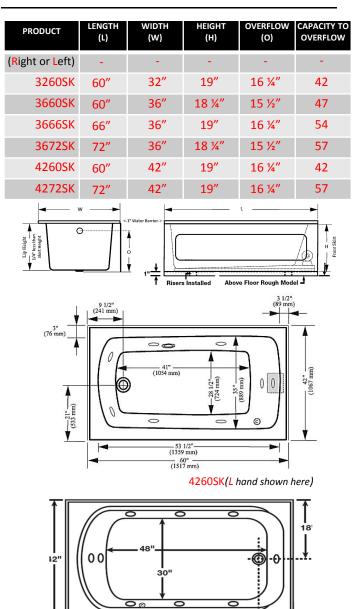

### Specifications:

#### Base Models:

Factory installed feature: 1" risers can be installed to convert most models below to allow for above floor rough-in installations. Contact customer service for details.

4272SK(L hand shown here)