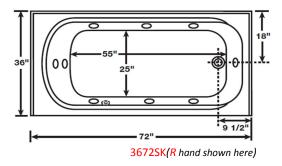

## Base Model #:\_\_\_\_SK(R or L)\*

# \*see next page for specifications & base model numbers