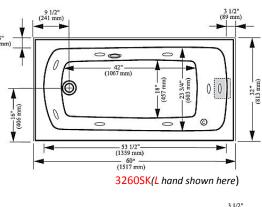

### Specifications:

#### Base Models:

Factory installed feature: 1" risers can be installed to convert most models below to allow for above floor rough-in installations. Contact customer service for details.

4272SK(L hand shown here)