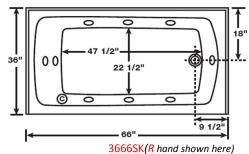

## Base Model #:\_\_\_\_SK(R or L)\*

# \*see next page for specifications & base model numbers