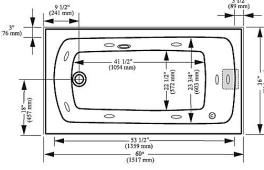

### Specifications:

#### Base Models:

Factory installed feature: 1" risers can be installed to convert most models below to allow for above floor rough-in installations. Contact customer service for details.

4272SK(L hand shown here)