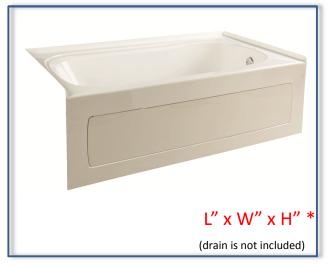

# CLARKE

## **VISION SKIRTED**

## Acrylic Tubs

## Base Model #:\_\_\_\_SK(R or L)\*