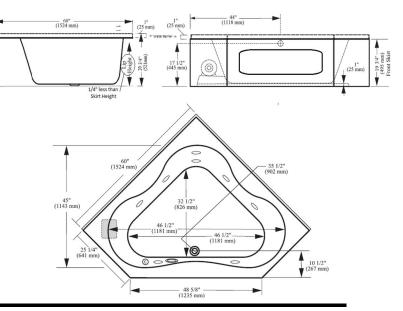

# Base Model #:C6060SK

## Notes:

- This product comes complete with installation, operating care and maintenance instructions.
- Electrical specifications: 120V, 20 Amp, GFCI protected circuit for pump and/or blower Optional heater must be installed on its own dedicated 120V, 20 AMP, GFCI protected circuit.
- All dimensions and specifications are nominal and may vary +/- ¼". Use actual products for accuracy in critical situations.
- All Clarke baths feature a 2-Year limited warranty