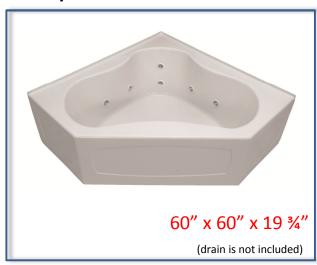

# **CLARKE**

# **VISION SKIRTED**

# **Acrylic Tubs**



## Construction:

Clarke baths are constructed of the highest grade cast acrylic with fiberglass reinforced backing. Each tub features a pre-leveled base with supporting high density polyfoam blocks. The plumbing system on Clarke Hydrotherapy and Total Massage baths utilizes a smooth flex pvc & clamp system that limits water entrapment in the lines.

Every unit is performance tested with water prior to leaving the factory

# Certification:

Meets or exceeds the following specifications:

IAPMO & ETL







## Notes:

- This product comes complete with installation, operating care and maintenance instructions.
- Electrical specifications: 120V, 20 Amp, GFCI protected circuit for pump and/or blower Optional heater must be installed on its own dedicated 120V, 20 AMP, GFCI protected circuit.